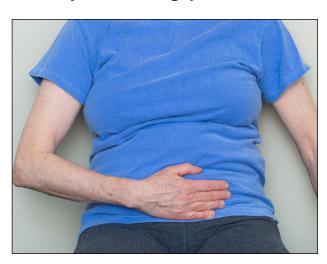

# **Self Manual Lymph Drainage for Your Right Breast**

This routine will help you move the swelling out of your right breast.

- ☐ Do these motions lying down or reclining in a chair.
- ☐ Do these each day before you apply your compression garment.
- ☐ Use a flat hand doing light strokes while stretching the skin to move the lymph fluid.
- □ Do \_\_\_\_strokes in each area every day.
- ☐ Do more of these movements in areas of extra swelling (edema).

#### 1. Deep Breathing (Clear Abdomen)



- Put your hand on your abdomen.
- Breathe in (inhale) through your nose, letting your stomach expand while you apply gentle resistance.
- Breathe out (exhale) through your mouth with pursed lips, as your stomach flattens.
- Take 4 slow deep breaths.

(over)

#### 2. Clear Neck









Α

В

Cross your hands. Do circles at the base of your neck, above your collarbone. (A)

C

- Make circles under your ear lobes. (B)
- Make circles midway between your ear and collarbone. (C)
- Look over each shoulder both ways. (D and E)

Ε

#### 3. Shoulder Roll



- Slowly roll your shoulders backward.
- Squeeze your shoulder blades, making a circle, without moving your neck.
- After doing a set backward, reverse and roll your shoulders forward.

## 4. Clear Left Armpit



Make circles in your left arm