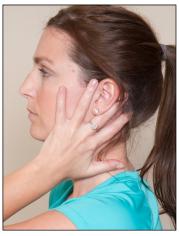

#### 2. Clear Neck

Α

В

Cross your hands. Do circles at the base of your neck, above your collarbone. (A)

C

- Make circles under your ear lobes. (B)
- Make circles midway between your ear and collarbone. (C)
- Look over each shoulder both ways. (D and E)