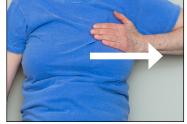

## 8. Clear Right Trunk

4

■ Stroke from your waist to your groin. (A)

В

■ Make a full stroke on your right trunk from your armpit to your groin. (B)