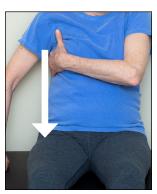

## 8. Clear Right Trunk

4

■ Stroke from your waist to your groin. (A)

В

■ Make a full stroke on your right trunk from your armpit to your groin. (B)