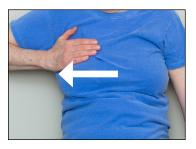

### 7. Clear Chest

В

C

Stroke across your chest from the middle of your body to your left armpit. (A and B) D

 Stroke across your chest from your right armpit to your left armpit. (C and D)