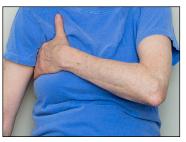

### 9. Clear Breast, Down to Groin

- Stroke from the middle of the breast, over to the right armpit. (A)
- Stroke from under the breast to the right side and down to the groin. (B)

A B