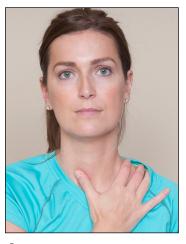

#### 1. Deep Breathing (Clear Abdomen)

- Put your hand on your abdomen.
- Breathe in (inhale) through your nose, letting your stomach expand while you apply gentle resistance.
- Breathe out (exhale) through your mouth with pursed lips, as your stomach flattens.
- Take 4 slow deep breaths.