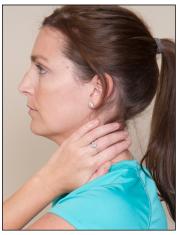

#### 2. Clear Neck

Α

В

Cross your hands. Do circles at the base of your neck, above your collarbone. (A)

C

- Make circles under your ear lobes. (B)
- Make circles midway between your ear and collarbone. (C)
- Look over each shoulder both ways. (D and E)