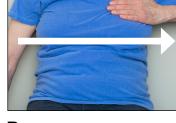

### 7. Clear Chest

В

C

Stroke across your chest from the middle of your body to your left armpit. (A and B) D

 Stroke across your chest from your right armpit to your left armpit. (C and D)