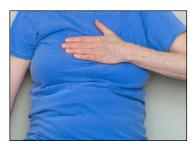

### 7. Clear Chest

В

C

Stroke across your chest from the middle of your body to your left armpit. (A and B) D

 Stroke across your chest from your right armpit to your left armpit. (C and D)