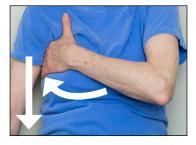

## 8. Clear Right Trunk

4

■ Stroke from your waist to your groin. (A)

В

■ Make a full stroke on your right trunk from your armpit to your groin. (B)