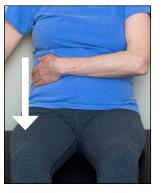

## 8. Clear Right Trunk

4

■ Stroke from your waist to your groin. (A)

В

■ Make a full stroke on your right trunk from your armpit to your groin. (B)