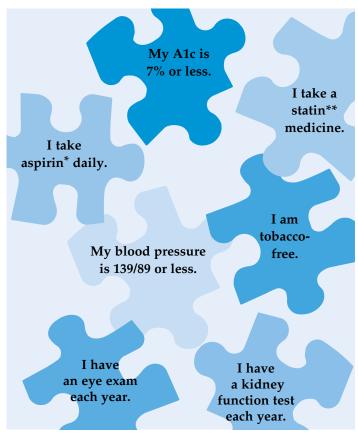

## Staying in Control: Putting the Pieces Together

You can stay healthy when you have diabetes **if** you control the pieces of the puzzle. Make sure you have the necessary tests and know the targets for these tests. Work with your doctor and health care team to keep each piece under control.

|                                                                                                                                                                                                                  | Your<br>Goal         | Your<br>Results | In<br>Control |
|------------------------------------------------------------------------------------------------------------------------------------------------------------------------------------------------------------------|----------------------|-----------------|---------------|
| A1c                                                                                                                                                                                                              | 7% or less           |                 |               |
| Statin                                                                                                                                                                                                           | Yes**                | Y/N             |               |
| BP                                                                                                                                                                                                               | 139/89 or less       |                 |               |
| Aspirin                                                                                                                                                                                                          | daily*               | Y/N             |               |
| Tobacco Use                                                                                                                                                                                                      | No                   | Y/N             |               |
| Eye Exam                                                                                                                                                                                                         | annually             | Y/N             |               |
| Kidney Test                                                                                                                                                                                                      | annually             |                 |               |
| Diabetes<br>Education                                                                                                                                                                                            | annually if A1c > 8% | Y/N             |               |
| *Aspirin use is recommended if you have heart disease or stroke. Always check with your health care provider before starting aspirin use.  **Talk with your health care provider about taking a statin medicine. |                      |                 |               |
| Appointment                                                                                                                                                                                                      |                      |                 |               |
| ☐ Provider:                                                                                                                                                                                                      |                      |                 |               |
| Date:                                                                                                                                                                                                            |                      | Time:           |               |
| ☐ Diabetes specialist (nurse or dietitian):                                                                                                                                                                      |                      |                 |               |
| Date:                                                                                                                                                                                                            |                      | Time:           |               |
| Notes:                                                                                                                                                                                                           |                      |                 |               |