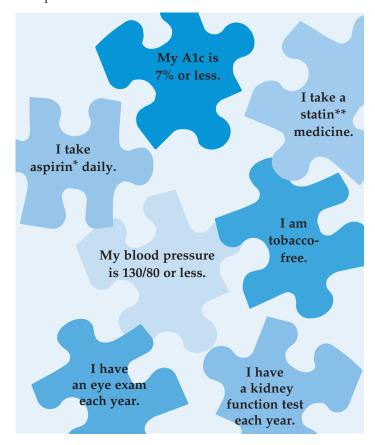

# Staying in Control: Putting the Pieces Together

You can stay healthy when you have diabetes **if** you control the pieces of the puzzle. Make sure you have the necessary tests and know the targets for these tests. Work with your doctor and health care team to keep each piece under control.

\*Aspirin use is recommended if you have heart disease or stroke.

Always check with your health care provider before starting aspirin use.

\*\*Talk with your health care provider about taking a statin medicine.