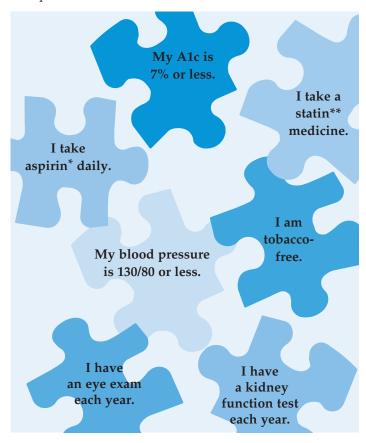

#### Staying in Control: Putting the Pieces Together

You can stay healthy when you have diabetes **if** you control the pieces of the puzzle. Make sure you have the necessary tests and know the targets for these tests. Work with your doctor and health care team to keep each piece under control.

\*Aspirin use is recommended if you have heart disease or stroke.

Always check with your health care provider before starting aspirin use.

\*\*Talk with your health care provider about taking a statin medicine.