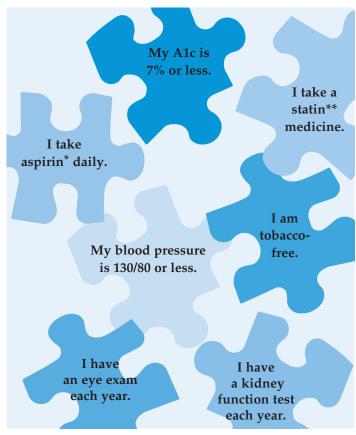

# Staying in Control: Putting the Pieces Together

You can stay healthy when you have diabetes **if** you control the pieces of the puzzle. Make sure you have the necessary tests and know the targets for these tests. Work with your doctor and health care team to keep each piece under control.

\*Aspirin use is recommended if you have heart disease or stroke.

Always check with your health care provider before starting aspirin use.

\*\*Talk with your health care provider about taking a statin medicine.