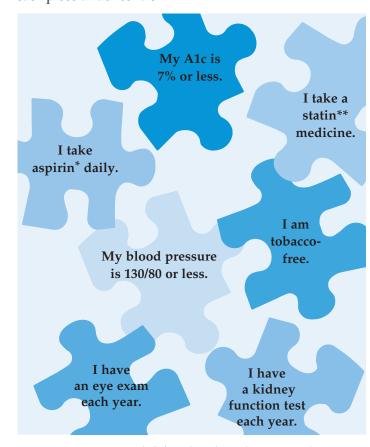

### **Staying in Control: Putting the Pieces Together**

You can stay healthy when you have diabetes **if** you control the pieces of the puzzle. Make sure you have the necessary tests and know the targets for these tests. Work with your doctor and health care team to keep each piece under control.

\*Aspirin use is recommended if you have heart disease or stroke.

Always check with your health care provider before starting aspirin use.

\*\*Talk with your health care provider about taking a statin medicine.