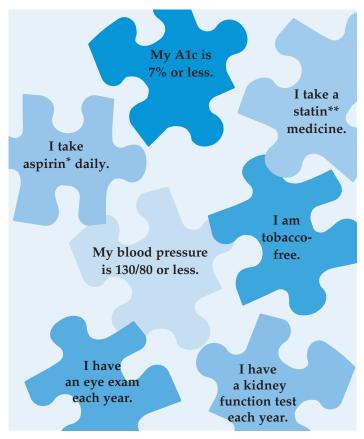

## **Staying in Control: Putting the Pieces Together**

You can stay healthy when you have diabetes **if** you control the pieces of the puzzle. Make sure you have the necessary tests and know the targets for these tests. Work with your doctor and health care team to keep each piece under control.

\*Aspirin use is recommended if you have heart disease or stroke.

Always check with your health care provider before starting aspirin use.

\*\*Talk with your health care provider about taking a statin medicine.