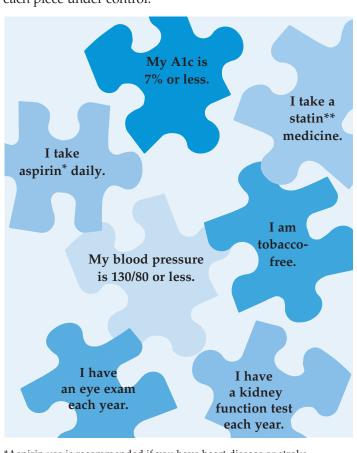

#### Staying in Control: Putting the Pieces Together

You can stay healthy when you have diabetes **if** you control the pieces of the puzzle. Make sure you have the necessary tests and know the targets for these tests. Work with your doctor and health care team to keep each piece under control.

\*Aspirin use is recommended if you have heart disease or stroke.

Always check with your health care provider before starting aspirin use.

\*\*Talk with your health care provider about taking a statin medicine.