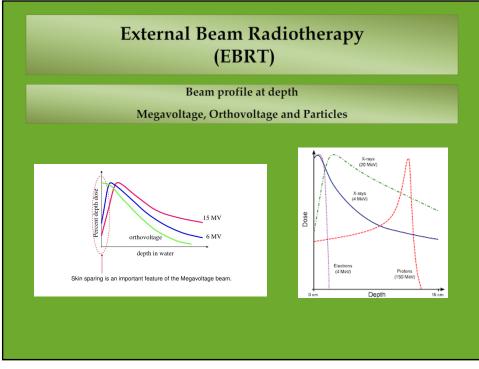

| Delivery of Radiotherapy<br>Tools of the Trade                                                                                                                                                                                                                                                                                                                                                                             |                                                                                                                                                                                                                                                                                                                                                                                                                                                                                    |
|----------------------------------------------------------------------------------------------------------------------------------------------------------------------------------------------------------------------------------------------------------------------------------------------------------------------------------------------------------------------------------------------------------------------------|------------------------------------------------------------------------------------------------------------------------------------------------------------------------------------------------------------------------------------------------------------------------------------------------------------------------------------------------------------------------------------------------------------------------------------------------------------------------------------|
| <ul> <li><u>External Beam</u><br/><u>Radiotherapy (tele-therapy)</u></li> <li>Linear Accelerator</li> <li>Tomo-therapy</li> <li>Radioactive source<br/>machines (<sup>60</sup>Co, <sup>137</sup>Cs)</li> <li>Particle therapy         <ul> <li>Particle therapy</li> <li>Protons</li> <li>Carbon ions</li> </ul> </li> <li>Stereotactic Radiation         <ul> <li>Cyber-knife</li> <li>Gamma-knife</li> </ul> </li> </ul> | <ul> <li>Brachytherapy (Low Dose Rate<br/>or High Dose Rate)         <ul> <li>Intra-cavitary</li> <li>Interstitial</li> <li>Surface</li> </ul> </li> <li>* <u>Internally Deposited</u><br/><u>Radionuclides</u> <ul> <li>Intra-arterial<br/>E.g., Intra-hepatic <sup>90</sup>Y-resin</li> <li>Intra-venous<br/>E.g., <sup>111</sup>In or <sup>90</sup>Y labeled<br/>Rituximab<br/>E.g., <sup>89</sup>Strontium</li> <li>Oral<br/>E.g., <sup>131</sup>Iodine</li> </ul> </li> </ul> |