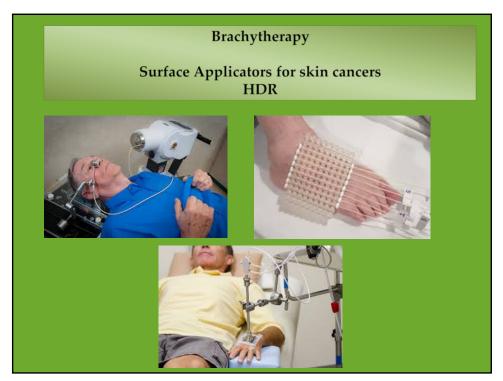

<li>Tomo-therapy</li> <li>Radioactive source<br/>machines (<sup>60</sup>Co, <sup>137</sup>Cs)</li> <li>Particle therapy         <ul> <li>Particle therapy</li> <li>Protons</li> <li>Carbon ions</li> </ul> </li> <li>Stereotactic Radiation         <ul> <li>Cyber-knife</li> <li>Gamma-knife</li> </ul> </li> </ul> | <ul> <li>Brachytherapy (Low Dose Rate<br/>or High Dose Rate)         <ul> <li>Intra-cavitary</li> <li>Interstitial</li> <li>Surface</li> </ul> </li> <li>* <u>Internally Deposited</u><br/><u>Radionuclides</u> <ul> <li>Intra-arterial<br/>E.g., Intra-hepatic <sup>90</sup>Y-resin</li> <li>Intra-venous<br/>E.g., <sup>111</sup>In or <sup>90</sup>Y labeled<br/>Rituximab<br/>E.g., <sup>89</sup>Strontium</li> <li>Oral<br/>E.g., <sup>131</sup>Iodine</li> </ul> </li> </ul> |