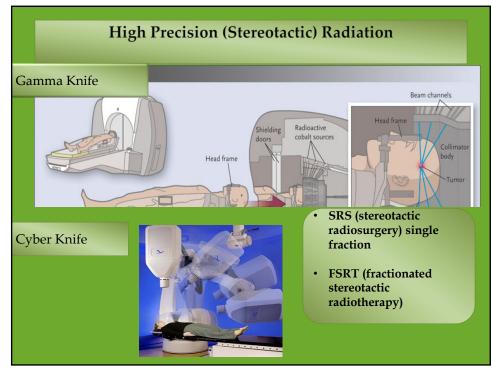

| Delivery of Radiotherapy<br>Tools of the Trade                                                                                                                                                                                                                                                                                                                                                                             |                                                                                                                                                                                                                                                                                                                                                                                                                                                                                    |
|----------------------------------------------------------------------------------------------------------------------------------------------------------------------------------------------------------------------------------------------------------------------------------------------------------------------------------------------------------------------------------------------------------------------------|------------------------------------------------------------------------------------------------------------------------------------------------------------------------------------------------------------------------------------------------------------------------------------------------------------------------------------------------------------------------------------------------------------------------------------------------------------------------------------|
| <ul> <li><u>External Beam</u><br/><u>Radiotherapy (tele-therapy)</u></li> <li>Linear Accelerator</li> <li>Tomo-therapy</li> <li>Radioactive source<br/>machines (<sup>60</sup>Co, <sup>137</sup>Cs)</li> <li>Particle therapy         <ul> <li>Particle therapy</li> <li>Protons</li> <li>Carbon ions</li> </ul> </li> <li>Stereotactic Radiation         <ul> <li>Cyber-knife</li> <li>Gamma-knife</li> </ul> </li> </ul> | <ul> <li>Brachytherapy (Low Dose Rate<br/>or High Dose Rate)         <ul> <li>Intra-cavitary</li> <li>Interstitial</li> <li>Surface</li> </ul> </li> <li>* <u>Internally Deposited</u><br/><u>Radionuclides</u> <ul> <li>Intra-arterial<br/>E.g., Intra-hepatic <sup>90</sup>Y-resin</li> <li>Intra-venous<br/>E.g., <sup>111</sup>In or <sup>90</sup>Y labeled<br/>Rituximab<br/>E.g., <sup>89</sup>Strontium</li> <li>Oral<br/>E.g., <sup>131</sup>Iodine</li> </ul> </li> </ul> |