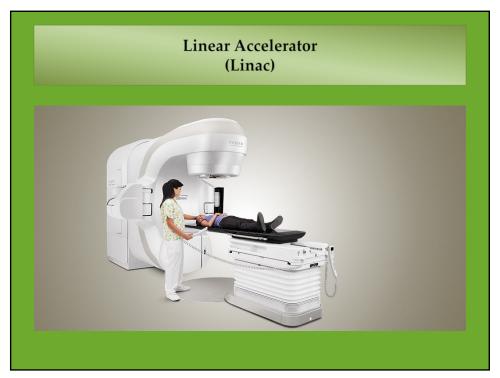

| Delivery of Radiotherapy<br>Tools of the Trade                                                                                                                                                                                                                                                                                                                                                                             |                                                                                                                                                                                                                                                                                                                                                                                                                                                                                    |
|----------------------------------------------------------------------------------------------------------------------------------------------------------------------------------------------------------------------------------------------------------------------------------------------------------------------------------------------------------------------------------------------------------------------------|------------------------------------------------------------------------------------------------------------------------------------------------------------------------------------------------------------------------------------------------------------------------------------------------------------------------------------------------------------------------------------------------------------------------------------------------------------------------------------|
| <ul> <li><u>External Beam</u><br/><u>Radiotherapy (tele-therapy)</u></li> <li>Linear Accelerator</li> <li>Tomo-therapy</li> <li>Radioactive source<br/>machines (<sup>60</sup>Co, <sup>137</sup>Cs)</li> <li>Particle therapy         <ul> <li>Particle therapy</li> <li>Protons</li> <li>Carbon ions</li> </ul> </li> <li>Stereotactic Radiation         <ul> <li>Cyber-knife</li> <li>Gamma-knife</li> </ul> </li> </ul> | <ul> <li>Brachytherapy (Low Dose Rate<br/>or High Dose Rate)         <ul> <li>Intra-cavitary</li> <li>Interstitial</li> <li>Surface</li> </ul> </li> <li>* <u>Internally Deposited</u><br/><u>Radionuclides</u> <ul> <li>Intra-arterial<br/>E.g., Intra-hepatic <sup>90</sup>Y-resin</li> <li>Intra-venous<br/>E.g., <sup>111</sup>In or <sup>90</sup>Y labeled<br/>Rituximab<br/>E.g., <sup>89</sup>Strontium</li> <li>Oral<br/>E.g., <sup>131</sup>Iodine</li> </ul> </li> </ul> |