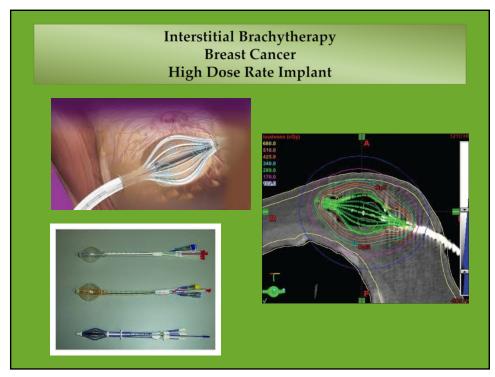

| Delivery of Radiotherapy<br>Tools of the Trade                                                                                                                                                                                                                                                                                                                                                                             |                                                                                                                                                                                                                                                                                                                                                                                                                                                                                    |
|----------------------------------------------------------------------------------------------------------------------------------------------------------------------------------------------------------------------------------------------------------------------------------------------------------------------------------------------------------------------------------------------------------------------------|------------------------------------------------------------------------------------------------------------------------------------------------------------------------------------------------------------------------------------------------------------------------------------------------------------------------------------------------------------------------------------------------------------------------------------------------------------------------------------|
| <ul> <li><u>External Beam</u><br/><u>Radiotherapy (tele-therapy)</u></li> <li>Linear Accelerator</li> <li>Tomo-therapy</li> <li>Radioactive source<br/>machines (<sup>60</sup>Co, <sup>137</sup>Cs)</li> <li>Particle therapy         <ul> <li>Particle therapy</li> <li>Protons</li> <li>Carbon ions</li> </ul> </li> <li>Stereotactic Radiation         <ul> <li>Cyber-knife</li> <li>Gamma-knife</li> </ul> </li> </ul> | <ul> <li>Brachytherapy (Low Dose Rate<br/>or High Dose Rate)         <ul> <li>Intra-cavitary</li> <li>Interstitial</li> <li>Surface</li> </ul> </li> <li>* <u>Internally Deposited</u><br/><u>Radionuclides</u> <ul> <li>Intra-arterial<br/>E.g., Intra-hepatic <sup>90</sup>Y-resin</li> <li>Intra-venous<br/>E.g., <sup>111</sup>In or <sup>90</sup>Y labeled<br/>Rituximab<br/>E.g., <sup>89</sup>Strontium</li> <li>Oral<br/>E.g., <sup>131</sup>Iodine</li> </ul> </li> </ul> |