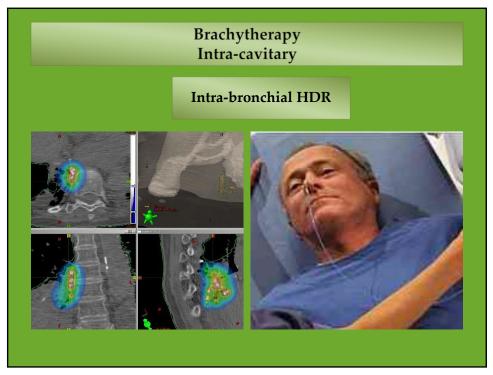

| Delivery of Radiotherapy<br>Tools of the Trade                                                                                                                                                                                                                                                                                                                                                                             |                                                                                                                                                                                                                                                                                                                                                                                                                                                                                    |
|----------------------------------------------------------------------------------------------------------------------------------------------------------------------------------------------------------------------------------------------------------------------------------------------------------------------------------------------------------------------------------------------------------------------------|------------------------------------------------------------------------------------------------------------------------------------------------------------------------------------------------------------------------------------------------------------------------------------------------------------------------------------------------------------------------------------------------------------------------------------------------------------------------------------|
| <ul> <li><u>External Beam</u><br/><u>Radiotherapy (tele-therapy)</u></li> <li>Linear Accelerator</li> <li>Tomo-therapy</li> <li>Radioactive source<br/>machines (<sup>60</sup>Co, <sup>137</sup>Cs)</li> <li>Particle therapy         <ul> <li>Particle therapy</li> <li>Protons</li> <li>Carbon ions</li> </ul> </li> <li>Stereotactic Radiation         <ul> <li>Cyber-knife</li> <li>Gamma-knife</li> </ul> </li> </ul> | <ul> <li>Brachytherapy (Low Dose Rate<br/>or High Dose Rate)         <ul> <li>Intra-cavitary</li> <li>Interstitial</li> <li>Surface</li> </ul> </li> <li>* <u>Internally Deposited</u><br/><u>Radionuclides</u> <ul> <li>Intra-arterial<br/>E.g., Intra-hepatic <sup>90</sup>Y-resin</li> <li>Intra-venous<br/>E.g., <sup>111</sup>In or <sup>90</sup>Y labeled<br/>Rituximab<br/>E.g., <sup>89</sup>Strontium</li> <li>Oral<br/>E.g., <sup>131</sup>Iodine</li> </ul> </li> </ul> |