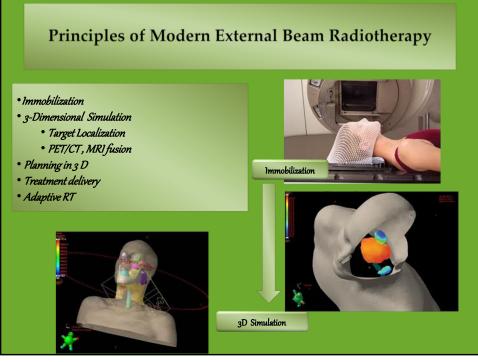

| Delivery of Radiotherapy<br>Tools of the Trade                                                                                                                                                                                                                                                                                                                                                                             |                                                                                                                                                                                                                                                                                                                                                                                                                                                                                    |
|----------------------------------------------------------------------------------------------------------------------------------------------------------------------------------------------------------------------------------------------------------------------------------------------------------------------------------------------------------------------------------------------------------------------------|------------------------------------------------------------------------------------------------------------------------------------------------------------------------------------------------------------------------------------------------------------------------------------------------------------------------------------------------------------------------------------------------------------------------------------------------------------------------------------|
| <ul> <li><u>External Beam</u><br/><u>Radiotherapy (tele-therapy)</u></li> <li>Linear Accelerator</li> <li>Tomo-therapy</li> <li>Radioactive source<br/>machines (<sup>60</sup>Co, <sup>137</sup>Cs)</li> <li>Particle therapy         <ul> <li>Particle therapy</li> <li>Protons</li> <li>Carbon ions</li> </ul> </li> <li>Stereotactic Radiation         <ul> <li>Cyber-knife</li> <li>Gamma-knife</li> </ul> </li> </ul> | <ul> <li>Brachytherapy (Low Dose Rate<br/>or High Dose Rate)         <ul> <li>Intra-cavitary</li> <li>Interstitial</li> <li>Surface</li> </ul> </li> <li>* <u>Internally Deposited</u><br/><u>Radionuclides</u> <ul> <li>Intra-arterial<br/>E.g., Intra-hepatic <sup>90</sup>Y-resin</li> <li>Intra-venous<br/>E.g., <sup>111</sup>In or <sup>90</sup>Y labeled<br/>Rituximab<br/>E.g., <sup>89</sup>Strontium</li> <li>Oral<br/>E.g., <sup>131</sup>Iodine</li> </ul> </li> </ul> |