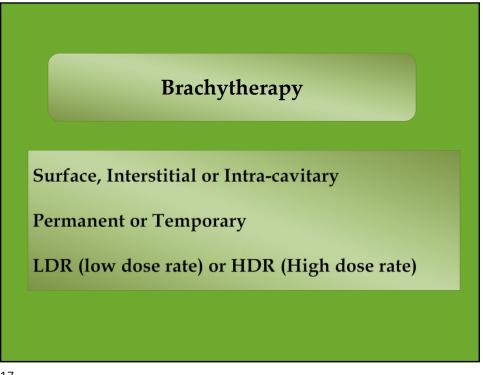

i> <li>Tomo-therapy</li> <li>Radioactive source<br/>machines (<sup>60</sup>Co, <sup>137</sup>Cs)</li> <li>Particle therapy         <ul> <li>Particle therapy</li> <li>Protons</li> <li>Carbon ions</li> </ul> </li> <li>Stereotactic Radiation         <ul> <li>Cyber-knife</li> <li>Gamma-knife</li> </ul> </li> </ul> | <ul> <li>Brachytherapy (Low Dose Rate<br/>or High Dose Rate)         <ul> <li>Intra-cavitary</li> <li>Interstitial</li> <li>Surface</li> </ul> </li> <li>* <u>Internally Deposited</u><br/><u>Radionuclides</u> <ul> <li>Intra-arterial<br/>E.g., Intra-hepatic <sup>90</sup>Y-resin</li> <li>Intra-venous<br/>E.g., <sup>111</sup>In or <sup>90</sup>Y labeled<br/>Rituximab<br/>E.g., <sup>89</sup>Strontium</li> <li>Oral<br/>E.g., <sup>131</sup>Iodine</li> </ul> </li> </ul> |