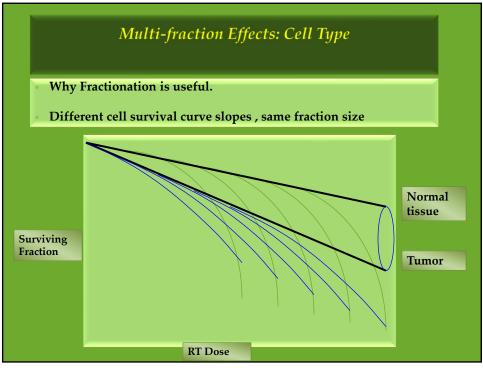

| Delivery of Radiotherapy<br>Tools of the Trade                                                                                                                                                                                                                                                                                                                                                                             |