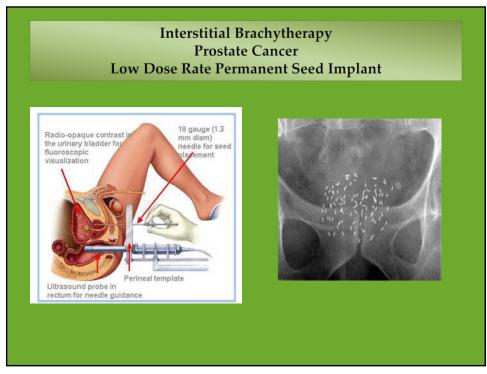

li>Tomo-therapy</li> <li>Radioactive source<br/>machines (<sup>60</sup>Co, <sup>137</sup>Cs)</li> <li>Particle therapy         <ul> <li>Particle therapy</li> <li>Protons</li> <li>Carbon ions</li> </ul> </li> <li>Stereotactic Radiation         <ul> <li>Cyber-knife</li> <li>Gamma-knife</li> </ul> </li> </ul> | <ul> <li>Brachytherapy (Low Dose Rate<br/>or High Dose Rate)         <ul> <li>Intra-cavitary</li> <li>Interstitial</li> <li>Surface</li> </ul> </li> <li>* <u>Internally Deposited</u><br/><u>Radionuclides</u> <ul> <li>Intra-arterial<br/>E.g., Intra-hepatic <sup>90</sup>Y-resin</li> <li>Intra-venous<br/>E.g., <sup>111</sup>In or <sup>90</sup>Y labeled<br/>Rituximab<br/>E.g., <sup>89</sup>Strontium</li> <li>Oral<br/>E.g., <sup>131</sup>Iodine</li> </ul> </li> </ul> |