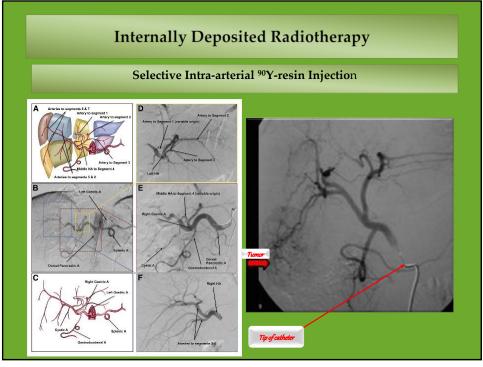

| Delivery of Radiotherapy<br>Tools of the Trade                                                                                                                                                                                                                                                                                                                                                                             |                                                                                                                                                                                                                                                                                                                                                                                                                                                                                    |
|----------------------------------------------------------------------------------------------------------------------------------------------------------------------------------------------------------------------------------------------------------------------------------------------------------------------------------------------------------------------------------------------------------------------------|------------------------------------------------------------------------------------------------------------------------------------------------------------------------------------------------------------------------------------------------------------------------------------------------------------------------------------------------------------------------------------------------------------------------------------------------------------------------------------|
| <ul> <li><u>External Beam</u><br/><u>Radiotherapy (tele-therapy)</u></li> <li>Linear Accelerator</li> <li>Tomo-therapy</li> <li>Radioactive source<br/>machines (<sup>60</sup>Co, <sup>137</sup>Cs)</li> <li>Particle therapy         <ul> <li>Particle therapy</li> <li>Protons</li> <li>Carbon ions</li> </ul> </li> <li>Stereotactic Radiation         <ul> <li>Cyber-knife</li> <li>Gamma-knife</li> </ul> </li> </ul> | <ul> <li>Brachytherapy (Low Dose Rate<br/>or High Dose Rate)         <ul> <li>Intra-cavitary</li> <li>Interstitial</li> <li>Surface</li> </ul> </li> <li>* <u>Internally Deposited</u><br/><u>Radionuclides</u> <ul> <li>Intra-arterial<br/>E.g., Intra-hepatic <sup>90</sup>Y-resin</li> <li>Intra-venous<br/>E.g., <sup>111</sup>In or <sup>90</sup>Y labeled<br/>Rituximab<br/>E.g., <sup>89</sup>Strontium</li> <li>Oral<br/>E.g., <sup>131</sup>Iodine</li> </ul> </li> </ul> |