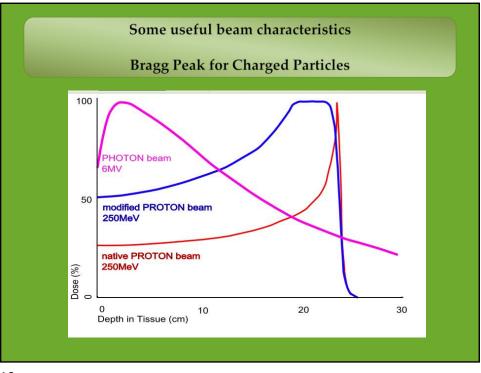

/li> <li>Tomo-therapy</li> <li>Radioactive source<br/>machines (<sup>60</sup>Co, <sup>137</sup>Cs)</li> <li>Particle therapy         <ul> <li>Particle therapy</li> <li>Protons</li> <li>Carbon ions</li> </ul> </li> <li>Stereotactic Radiation         <ul> <li>Cyber-knife</li> <li>Gamma-knife</li> </ul> </li> </ul> | <ul> <li>Brachytherapy (Low Dose Rate<br/>or High Dose Rate)         <ul> <li>Intra-cavitary</li> <li>Interstitial</li> <li>Surface</li> </ul> </li> <li>* <u>Internally Deposited</u><br/><u>Radionuclides</u> <ul> <li>Intra-arterial<br/>E.g., Intra-hepatic <sup>90</sup>Y-resin</li> <li>Intra-venous<br/>E.g., <sup>111</sup>In or <sup>90</sup>Y labeled<br/>Rituximab<br/>E.g., <sup>89</sup>Strontium</li> <li>Oral<br/>E.g., <sup>131</sup>Iodine</li> </ul> </li> </ul> |