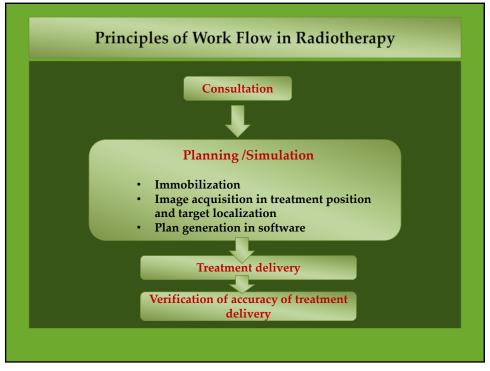

| Delivery of Radiotherapy<br>Tools of the Trade                                                                                                                                                                                                                                                                                                                                                                             |                                                                                                                                                                                                                                                                                                                                                                                                                                                                                    |
|----------------------------------------------------------------------------------------------------------------------------------------------------------------------------------------------------------------------------------------------------------------------------------------------------------------------------------------------------------------------------------------------------------------------------|------------------------------------------------------------------------------------------------------------------------------------------------------------------------------------------------------------------------------------------------------------------------------------------------------------------------------------------------------------------------------------------------------------------------------------------------------------------------------------|
| <ul> <li><u>External Beam</u><br/><u>Radiotherapy (tele-therapy)</u></li> <li>Linear Accelerator</li> <li>Tomo-therapy</li> <li>Radioactive source<br/>machines (<sup>60</sup>Co, <sup>137</sup>Cs)</li> <li>Particle therapy         <ul> <li>Particle therapy</li> <li>Protons</li> <li>Carbon ions</li> </ul> </li> <li>Stereotactic Radiation         <ul> <li>Cyber-knife</li> <li>Gamma-knife</li> </ul> </li> </ul> | <ul> <li>Brachytherapy (Low Dose Rate<br/>or High Dose Rate)         <ul> <li>Intra-cavitary</li> <li>Interstitial</li> <li>Surface</li> </ul> </li> <li>* <u>Internally Deposited</u><br/><u>Radionuclides</u> <ul> <li>Intra-arterial<br/>E.g., Intra-hepatic <sup>90</sup>Y-resin</li> <li>Intra-venous<br/>E.g., <sup>111</sup>In or <sup>90</sup>Y labeled<br/>Rituximab<br/>E.g., <sup>89</sup>Strontium</li> <li>Oral<br/>E.g., <sup>131</sup>Iodine</li> </ul> </li> </ul> |