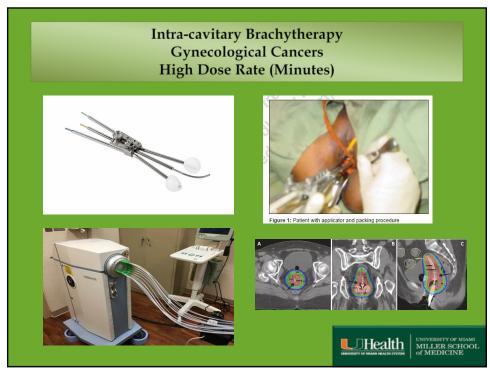

| Delivery of Radiotherapy<br>Tools of the Trade                                                                                                                                                                                                                                                                                                                                                                             |                                                                                                                                                                                                                                                                                                                                                                                                                                                                                    |
|----------------------------------------------------------------------------------------------------------------------------------------------------------------------------------------------------------------------------------------------------------------------------------------------------------------------------------------------------------------------------------------------------------------------------|------------------------------------------------------------------------------------------------------------------------------------------------------------------------------------------------------------------------------------------------------------------------------------------------------------------------------------------------------------------------------------------------------------------------------------------------------------------------------------|
| <ul> <li><u>External Beam</u><br/><u>Radiotherapy (tele-therapy)</u></li> <li>Linear Accelerator</li> <li>Tomo-therapy</li> <li>Radioactive source<br/>machines (<sup>60</sup>Co, <sup>137</sup>Cs)</li> <li>Particle therapy         <ul> <li>Particle therapy</li> <li>Protons</li> <li>Carbon ions</li> </ul> </li> <li>Stereotactic Radiation         <ul> <li>Cyber-knife</li> <li>Gamma-knife</li> </ul> </li> </ul> | <ul> <li>Brachytherapy (Low Dose Rate<br/>or High Dose Rate)         <ul> <li>Intra-cavitary</li> <li>Interstitial</li> <li>Surface</li> </ul> </li> <li>* <u>Internally Deposited</u><br/><u>Radionuclides</u> <ul> <li>Intra-arterial<br/>E.g., Intra-hepatic <sup>90</sup>Y-resin</li> <li>Intra-venous<br/>E.g., <sup>111</sup>In or <sup>90</sup>Y labeled<br/>Rituximab<br/>E.g., <sup>89</sup>Strontium</li> <li>Oral<br/>E.g., <sup>131</sup>Iodine</li> </ul> </li> </ul> |